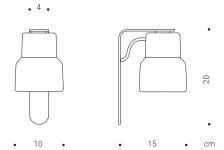

### Description

CAST W is a compact LED wall lamp consisting of a solid cast glass body and a black anodized aluminum housing. The frosted lens in the glass concentrates and scatters the light without dazzling. The textured glass surface creates mild reflections. Most of the light is directed downwards with a beam angle of around 100°. A curved aluminum arm holds the glass body at a short distance from the wall. This wall lamp fits in various contexts from the entrance area to the stairwell to the living area. A coherent lighting concept can be optimally implemented in a set with pendant and ceiling versions.

**Dimensions** 

Material Supply cable Mounting

Ø 10 x d 15 x H 20 cm

Cast glass, aluminum black anodized

PVC-cable black 3 x 0.5 mm<sup>2</sup>

Two-point fixture

Light source Light colour / CRI LED-module 8W 650lm 2700° Kelvin / >80RA