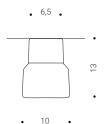

### Description

CAST M is a compact ceiling lamp analogous to the pendant lamp made out of a solid cast glass and a black anodized aluminum housing. The frosted lens in the glass concentrates and scatters the light without dazzling. The textured glass surface creates interesting reflections. The lamp is mounted on the ceiling using two holes in the aluminum attachment, while the glass body is inserted and fixed at the side. Seals between the glass and aluminum body and between the ceiling and the light make the light splash-proof, which makes the lamp suitable for wet areas. The CAST M assembly light completes the CAST series of pendant and wall lights.

Dimensions (dxh)

Material Mounting Cast glass, aluminum black anodized

Two-point fixture

Ø 10 x 13 cm

Light source Light colour / CRI LED-module 8W 650lm 2700° Kelvin / >80RA

Dimmer Lifetime

min. 50.000h

Triac