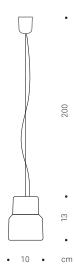

Dimensions (dxh) Material Supply cable Suspension

Cast glass, aluminum black anodized

PVC-cable black

Ø 10 x 13 mm

Steel wire, black, 260 cm

Plastic black

Light source Light colour / CRI

Canopy