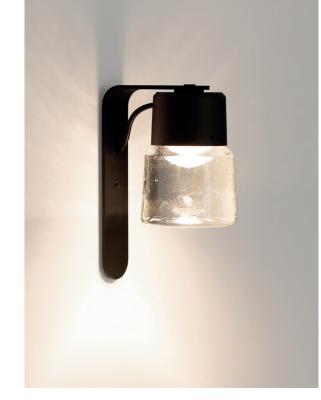

### Description

CAST W is a compact LED wall lamp consisting of a solid cast glass body and a black anodized aluminum housing. The frosted lens in the glass concentrates and scatters the light without dazzling. The textured glass surface creates mild reflections. Most of the light is directed downwards with a beam angle of around 100°. A curved aluminum arm holds the glass body at a short distance from the wall. This wall lamp fits in various contexts from the entrance area to the stairwell to the living area. A coherent lighting concept can be optimally implemented in a set with pendant and ceiling versions.

**Dimensions** 

Material Supply cable Mounting

Ø 10 x d 15 x H 20 cm

Cast glass, aluminum black anodized

PVC-cable black 3 x 0.5 mm<sup>2</sup>

Two-point fixture

Light source Light colour / CRI LED-module 8W 650lm 2700° Kelvin / >80RA