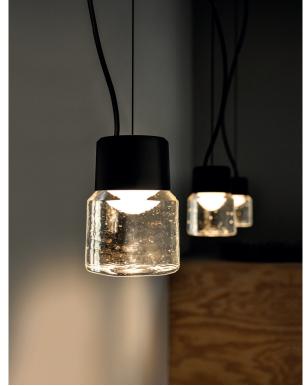

## Description

Compact LED light made out of a solid glass body with a black aluminum top. Suspended via a black wire height-adjustable cable, equipped with an LED module in AC technology, dimmable. Internal frosted lens enables glare-free light. Light characteristics: direct light downwards, particularly suitable for illuminating tables and counters. Unevenness, such as hammer blows, waves and small air inclusions are typical of cast glass technology. These emphasize the technical characteristics of the glass and contrast with the black anodized aluminum top.