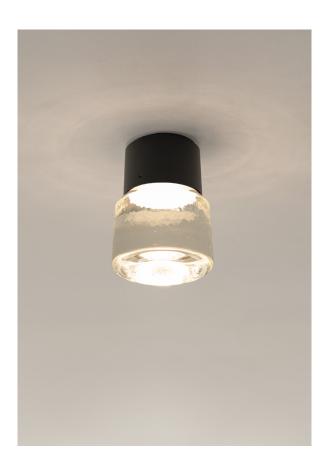

# CAST M

### Description

CAST M is a compact ceiling lamp analogous to the pendant lamp made out of a solid cast glass and a black anodized aluminum housing. The frosted lens in the glass concentrates and scatters the light without dazzling. The textured glass surface creates interesting reflections. The lamp is mounted on the ceiling using two holes in the aluminum attachment, while the glass body is inserted and fixed at the side. Seals between the glass and aluminum body and between the ceiling and the light make the light splash-proof, which makes the lamp suitable for wet areas. The CAST M assembly light completes the CAST series of pendant and wall lights.

Dimensions (dxh)

Material Mounting Cast glass, aluminum black anodized

Two-point fixture

Ø 10 x 13 cm

Light source Light colour / CRI LED-module 8W 650lm 2700° Kelvin / >80RA

Dimmer Lifetime

min. 50.000h

Triac