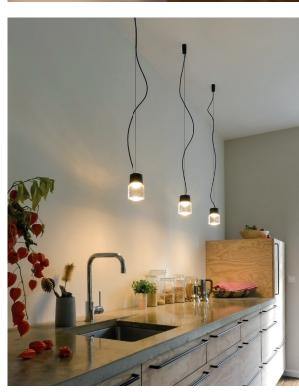

## Description

Compact LED light made out of a solid glass body with a black aluminum top. Suspended via a black wire height-adjustable cable, equipped with an LED module in AC technology, dimmable. Internal frosted lens enables glare-free light. Light characteristics: direct light downwards, particularly suitable for illuminating tables and counters. Unevenness, such as hammer blows, waves and small air inclusions are typical of cast glass technology. These emphasize the technical characteristics of the glass and contrast with the black anodized aluminum top.